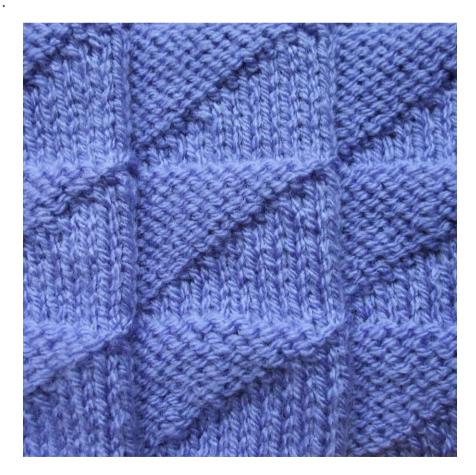

## **Triangles**

Approx 150/200 gm of DK yarn

With 4mm (UK size 8) needles, cast on 102 stitches. Knit 18 rows.

Knit the first and last 9 sts of each row to create a garter stitch border, while working the following pattern on the centre 84 sts:

| Row 1 Knit 11, Purl 1<br>Row 2 Knit 2 Purl 10<br>Row 3 Knit 9 Purl 3 | Row 5 Knit 7 Purl 5<br>Row 6 Knit 6 Purl 6<br>Row 7 Knit 5 Purl 7 | Row 9 Knit 3 Purl 9<br>Row 10 Knit 10 Purl 2<br>Row 11 Knit 1 Purl 11 |                     |                     |                       |
|----------------------------------------------------------------------|-------------------------------------------------------------------|-----------------------------------------------------------------------|---------------------|---------------------|-----------------------|
|                                                                      |                                                                   |                                                                       | Row 4 Knit 4 Purl 8 | Row 8 Knit 8 Purl 4 | Row 12 Purl 11 Knit 1 |

Repeat pattern and garter stitch borders until work measures approx 24". Knit 18 rows.

Cast off.